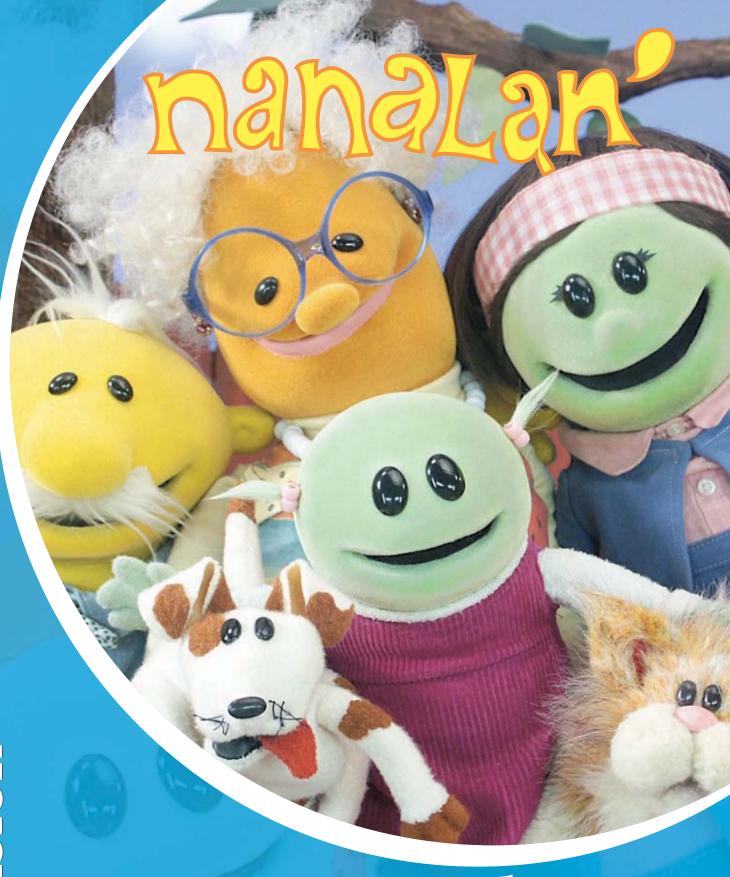

## 41 x 30' Pre-School Puppet Series

Join Mona as she explores the wonders of being a pre-schooler at the home of her grandmother, Nana. Through reading books, singing songs and puppet shows, Nanalan' fosters imagination and a child's passion for learning. Each show has an evergreen, nurturing quality, which empowers pre-schoolers through relevant and fun multidisciplinary activities. Nanalan' offers children a sense of autonomy and accomplishment as they continue into each new and exciting life experience.